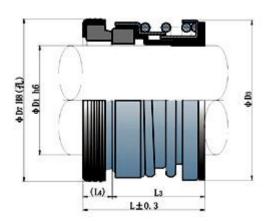

## HM104

| 型号MODEL  | Dı | D3   | D7 | L  | L3   | LA   |
|----------|----|------|----|----|------|------|
| HM104-9  | 9  | 20.0 | 22 | 20 | 14.5 | 5. 5 |
| HM104-10 | 10 | 20.0 | 22 | 20 | 14.5 | 5. 5 |
| HM104-12 | 12 | 22.0 | 24 | 20 | 14.5 | 5. 5 |
| HM104-14 | 14 | 24.0 | 26 | 25 | 18.0 | 7.0  |
| HM104-15 | 15 | 26.0 | 28 | 25 | 18.0 | 7.0  |
| HM104-16 | 16 | 26.0 | 28 | 25 | 18.0 | 7.0  |
| HM104-17 | 17 | 31.0 | 34 | 25 | 18.0 | 7.0  |
| HM104-18 | 18 | 31.0 | 34 | 25 | 18.0 | 7.0  |
| HM104-19 | 19 | 33.0 | 36 | 25 | 18.0 | 7.0  |
| HM104-20 | 20 | 33.0 | 36 | 25 | 18.0 | 7.0  |
| HM104-22 | 22 | 36.0 | 38 | 25 | 18.0 | 7.0  |
| HM104-25 | 25 | 39.0 | 41 | 37 | 28.0 | 9.0  |
| HM104-30 | 30 | 43.5 | 46 | 37 | 28 0 | 90   |
| HM104-35 | 35 | 50.5 | 51 | 37 | 28.0 | 9.0  |
| HM104-40 | 40 | 56.0 | 60 | 40 | 29.5 | 10.5 |
| HM104-45 | 45 | 63.5 | 65 | 40 | 29.5 | 10.5 |