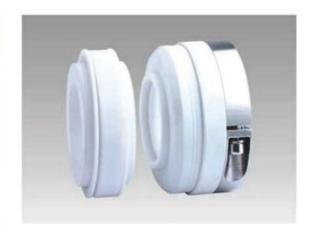

## **Elastomer Bellow Mechanical Seals**

## ••• HMW10R,10T

Operational Conditions:

Temperature: -20 Cto+120 C

Pressure: ≤ 0.5MPa

Speed: ≤ 10m/s

Materials:

Stationary Ring: Q2,V2

Rotary Ring: Teflon, Q2

Secondary Seal: Teflon

Spring and Metal Parts: F,G

 Applications: Sulfuric acid, hydrocarbon acid, Phosphoric acid, acetic acid, and nitric acid With various degrees, etc.

| 規格/Size<br>(英制/Inch) | D3 | D2 | D1    | L2   | L1   |
|----------------------|----|----|-------|------|------|
| 25.4                 | 60 | 54 | 42.86 | 17.6 | 33.2 |
| 28.6                 | 67 | 65 | 50.80 | 27   | 36.2 |
| 31.75                | 69 | 68 | 53.98 | 27   | 37.2 |
| 34.93                | 72 | 71 | 57.15 | 27   | 38.2 |
| 38.1                 | 76 | 78 | 63.50 | 27   | 38.2 |
| 41.28                | 80 | 81 | 66.68 | -27  | 40.2 |
| 44.45                | 84 | 84 | 69.85 | 27   | 40.2 |
| 47.63                | 86 | 87 | 73.03 | 27   | 43.2 |
| 50.8                 | 90 | 97 | 79.38 | 33.3 | 43.2 |