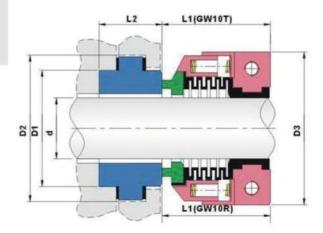

Secondary Seal: Teflon

Spring and Metal Parts: F,G

 Applications: Sulfuric acid, hydrocarbon acid, Phosphoric acid, acetic acid, and nitric acid With various degrees, etc.

| 規格/Size<br>(英制/Inch) | D3 | D2 | D1    | L2   | L1   |
|----------------------|----|----|-------|------|------|
| 25.4                 | 60 | 54 | 42.86 | 17.6 | 33.2 |
| 28.6                 | 67 | 65 | 50.80 | 27   | 36.2 |
| 31.75                | 69 | 68 | 53.98 | 27   | 37.2 |
| 34.93                | 72 | 71 | 57.15 | 27   | 38.2 |
| 38.1                 | 76 | 78 | 63.50 | 27   | 38.2 |
| 41.28                | 80 | 81 | 66.68 | -27  | 40.2 |
| 44.45                | 84 | 84 | 69.85 | 27   | 40.2 |
| 47.63                | 86 | 87 | 73.03 | 27   | 43.2 |
| 50.8                 | 90 | 97 | 79.38 | 33.3 | 43.2 |