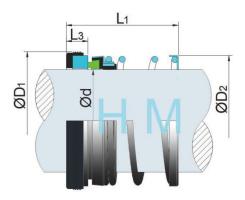

## **HM166T**

Type: Elastomeric Bellow Mechanical Seal

Temperature: -20 to +120 °C

Pressure: ≤1.0Mpa Speed: ≤15m/s

Material: B,Q2,U2,P,E,N,V,F,G,Alfa

| d<br>(mm) | D1    | D2   | L1   | L3   |
|-----------|-------|------|------|------|
| 12        | 27.80 | 23.3 | 34.1 | 8.7  |
| 16        | 30.95 | 30.1 | 35.7 | 10.3 |
| 20        | 35.70 | 36.3 | 35.7 | 10.3 |
| 22        | 37.30 | 36.3 | 35.7 | 10.3 |
| 24        | 40.50 | 39.4 | 35.7 | 10.3 |
| 25        | 40.50 | 39.4 | 35.7 | 10.3 |
| 28        | 47.65 | 44.4 | 45.2 | 11.9 |
| 30        | 50.80 | 47.6 | 45.2 | 11.9 |
| 32        | 50.80 | 47.6 | 45.2 | 11.9 |
| 35        | 54.00 | 50.8 | 45.2 | 11.9 |
| 38        | 57.15 | 54.0 | 45.2 | 11.9 |
| 40        | 60.35 | 60.3 | 45.2 | 11.9 |
| 46        | 63.50 | 66.7 | 52.4 | 11.9 |
| 48        | 66.70 | 66.7 | 52.4 | 11.9 |
| 50        | 69.85 | 66.7 | 54.0 | 13.5 |

## **HM166T**

| d<br>(inch) | D1           | D2     | L1     | L3         |
|-------------|--------------|--------|--------|------------|
| 0.375       | 24.587       | 23.292 | 34.138 | 8.738      |
| 0.500       | 27.788       | 23.292 | 34.138 | 8.738      |
| 0.625       | 30.937       | 30.099 | 35.712 | 10.312     |
| 0.750       | 33.1/34.138  | 33.071 | 35.712 | 6.5/10.312 |
| 0.875       | 37.287       | 36.297 | 35.712 | 10.312     |
| 1.000       | 41.28/40.488 | 36.421 | 43.307 | 10.312     |
| 1.125       | 47.625       | 44.450 | 44.907 | 11.913     |
| 1.250       | 50.800       | 47.625 | 44.907 | 11.913     |
| 1.375       | 53.975       | 50.800 | 44.907 | 11.913     |
| 1.500       | 57.150       | 53.975 | 44.907 | 11.913     |
| 1.625       | 60.325       | 60.325 | 44.907 | 11.913     |
| 1.750       | 63.500       | 60.325 | 52.934 | 11.913     |
| 1.875       | 66.675       | 63.881 | 52.934 | 11.913     |
| 2.000       | 69.850       | 66.675 | 54.508 | 13.487     |